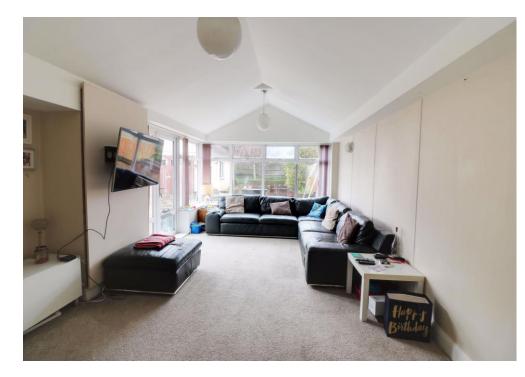

#### ACCOMMODATION

LOUNGE: 18' 1" x 12' 5" (5.51m x 3.78m)

DINING ROOM: 11' 6" x 11' 4" (3.50m x 3.45m)

KITCHEN: 14' 9" x 8' 9" (4.49m x 2.66m)

UTILITY: 8' 1" x 8' 0" (2.46m x 2.44m)

WC 2' 5" x 4' 8" (0.74m x 1.42m)