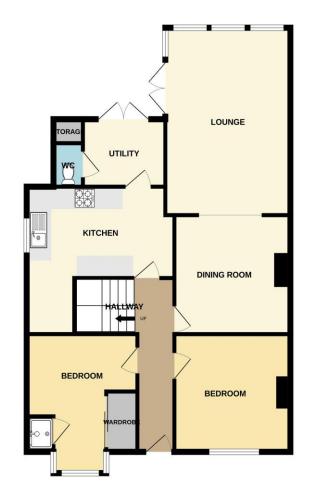

GROUND FLOOR

1ST FLOOR

Whilst every attempt has been made to ensure the accuracy of the floorplan contained here, measurements of doors, windows, rooms and any other tems are approximate and no responsibility is taken for any error, omission or mis-statement. This plan is for illustrative purposes only and should be used as such by any prospective purchaser. The services, systems and appliances shown have not been tested and no guarantee as to their operability or efficiency can be given. Made with Metopix (2023).

#### ACCOMMODATION

LOUNGE: 18' 1" x 12' 5" (5.51m x 3.78m)

DINING ROOM: 11' 6" x 11' 4" (3.50m x 3.45m)

KITCHEN: 14' 9" x 8' 9" (4.49m x 2.66m)

UTILITY: 8' 1" x 8' 0" (2.46m x 2.44m)

WC 2' 5" x 4' 8" (0.74m x 1.42m)

BEDROOM: 11' 6" x 9' 1" (3.50m x 2.77m)

BEDROOM: 14' 5" x 11' 7" (4.39m x 3.53m)

HALLWAY 14' 5" x 3' 6" (4.39m x 1.07m)