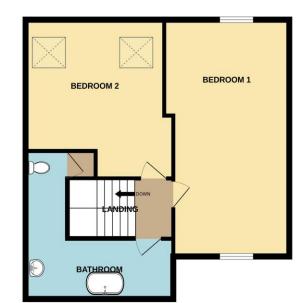

GROUND FLOOR

1ST FLOOR

Whilst every attempt has been made to ensure the accuracy of the floorplan contained here, measurements of doors, windows, rooms and any other tems are approximate and no responsibility is taken for any error, omission or mis-statement. This plan is for illustrative purposes only and should be used as such by any prospective purchaser. The services, systems and appliances shown have not been tested and no guarantee as to their operability or efficiency can be given. Made with Metopix (2023).

#### **FIRST FLOOR**

BEDROOM 1: 19' 3" x 10' 7" (5.86m x 3.22m) BEDROOM 2: 16' 8" x 12' 1" (5.08m x 3.68m) BATHROOM: 15' 4" x 6' 0" (4.67m x 1.83m)