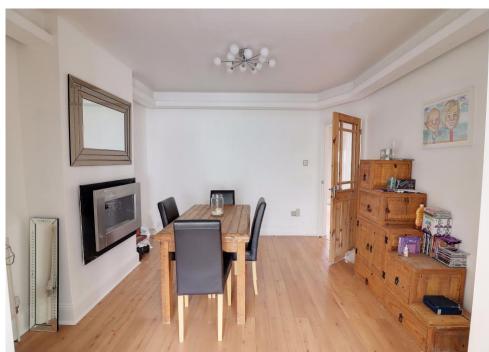

#### ACCOMMODATION

LOUNGE: 18' 1" x 12' 5" (5.51m x 3.78m)

DINING ROOM: 11' 6" x 11' 4" (3.50m x 3.45m)

KITCHEN: 14' 9" x 8' 9" (4.49m x 2.66m)

UTILITY: 8' 1" x 8' 0" (2.46m x 2.44m)

WC 2' 5" x 4' 8" (0.74m x 1.42m)