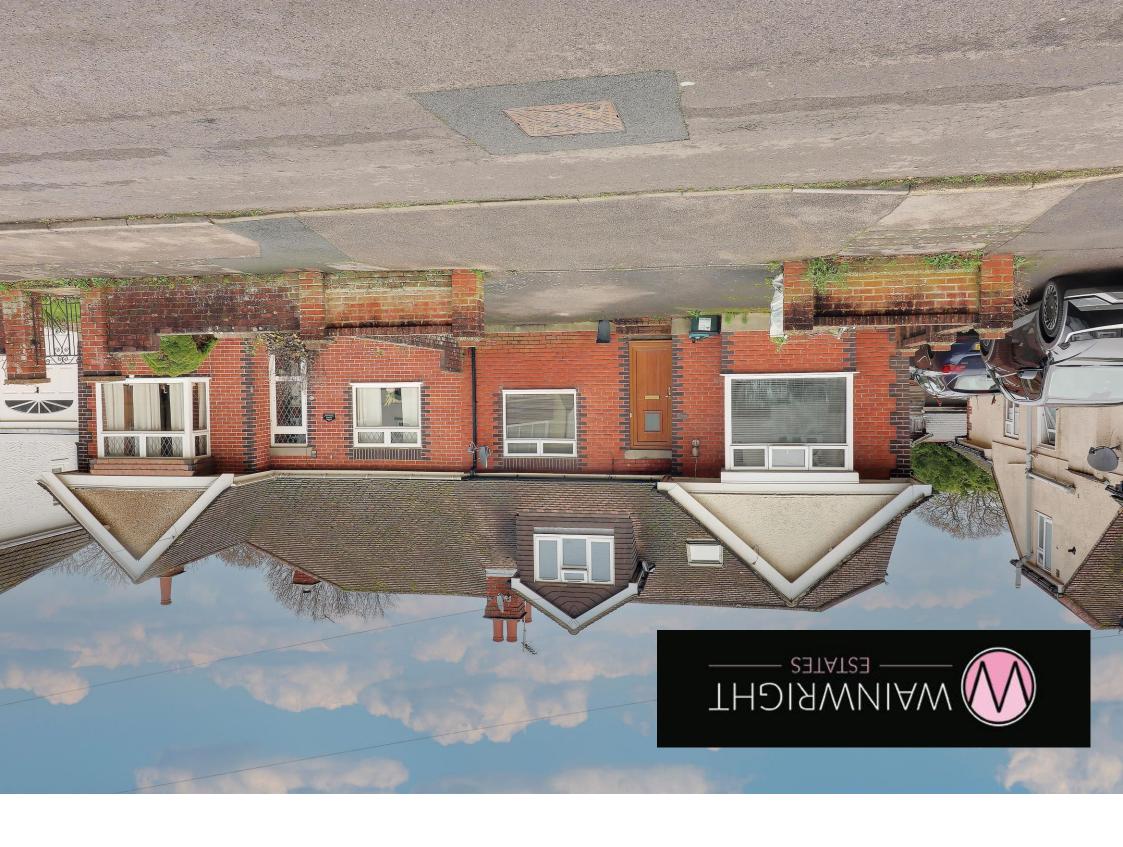

## 22 Rowlands Avenue

Waterlooville PO7 7RU

#### DESCRIPTION

This deceptively spacious FOUR DOUBLE Bedroom semi detached chalet bungalow is located on the outskirts of Waterlooville in Portsmouth. Internally the property offers extremely flexible accommodation which currently comprises of an expansive lounge/diner with views over your generous sized rear garden. You will also find a modern fitted kitchen with separate utility room with a handy downstairs cloakroom. There are also two well proportioned bedrooms . Upstairs you will find two generous sized double bedrooms and a grand four piece bathroom. Outside the property boasts a garage which has been used as a games room and a private and enclosed rear garden. Additional benefits come in the form of off road parking to the front of the property and the home is also offered with no forward chain.