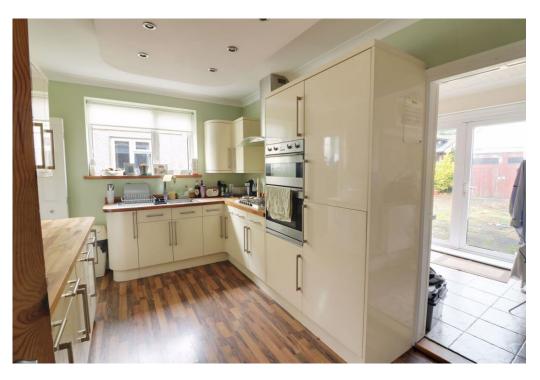

#### DESCRIPTION

This deceptively spacious FOUR DOUBLE Bedroom semi detached chalet bungalow is located on the outskirts of Waterlooville in Portsmouth. Internally the property offers extremely flexible accommodation which currently comprises of an expansive lounge/diner with views over your generous sized rear garden. You will also find a modern fitted kitchen with separate utility room with a handy downstairs cloakroom. There are also two well proportioned bedrooms . Upstairs you will find two generous sized double bedrooms and a grand four piece bathroom. Outside the property boasts a garage which has been used as a games room and a private and enclosed rear garden. Additional benefits come in the form of off road parking to the front of the property and the home is also offered with no forward chain.

#### ACCOMMODATION

LOUNGE: 18' 1" x 12' 5" (5.51m x 3.78m)

DINING ROOM: 11' 6" x 11' 4" (3.50m x 3.45m)

KITCHEN: 14' 9" x 8' 9" (4.49m x 2.66m)

UTILITY: 8' 1" x 8' 0" (2.46m x 2.44m)

WC 2' 5" x 4' 8" (0.74m x 1.42m)