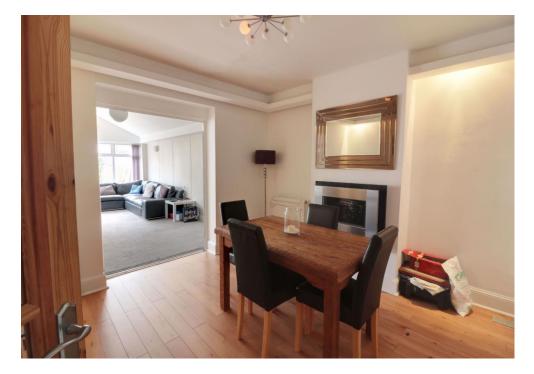

#### ACCOMMODATION

LOUNGE: 18' 1" x 12' 5" (5.51m x 3.78m)

DINING ROOM: 11' 6" x 11' 4" (3.50m x 3.45m)

KITCHEN: 14' 9" x 8' 9" (4.49m x 2.66m)

UTILITY: 8' 1" x 8' 0" (2.46m x 2.44m)

WC 2' 5" x 4' 8" (0.74m x 1.42m)