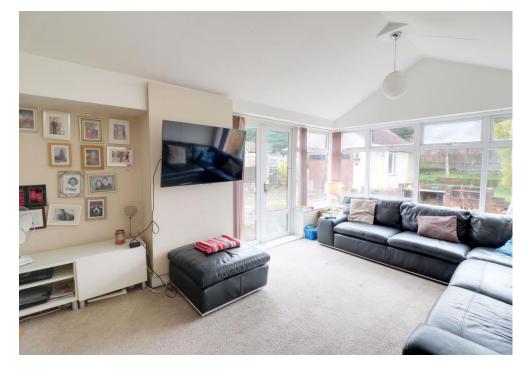

#### ACCOMMODATION

LOUNGE: 18' 1" x 12' 5" (5.51m x 3.78m)

DINING ROOM: 11' 6" x 11' 4" (3.50m x 3.45m)

KITCHEN: 14' 9" x 8' 9" (4.49m x 2.66m)

UTILITY: 8' 1" x 8' 0" (2.46m x 2.44m)

WC 2' 5" x 4' 8" (0.74m x 1.42m)